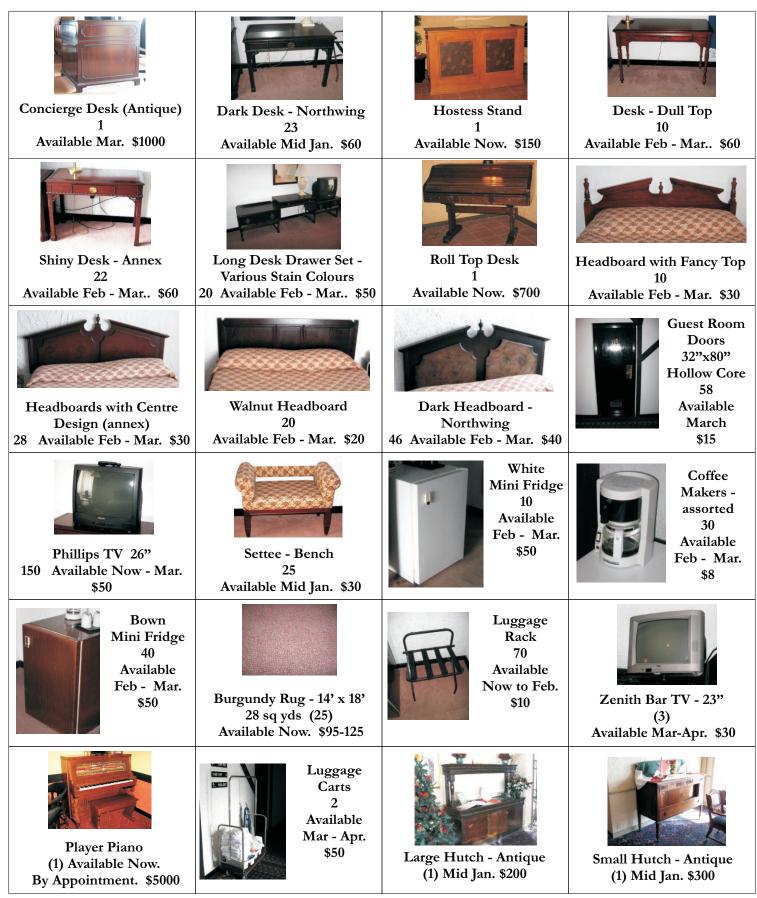

Antique Glass Cabinet (one door) 1 Available Mid Jan. \$200

Antique Glass Cabinet (dbl door) 1 Available Mid Jan. \$300

Keeprite HVAC Units 25 Now & 25 Mid Jan